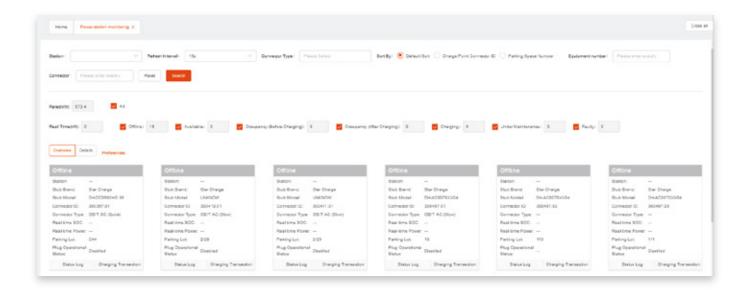

# REAL TIME MONITORING

From monitoring interface, operator is available to monitor detailed information of each charging connector, and CSMS support brief & detailed mode for different scenarios.