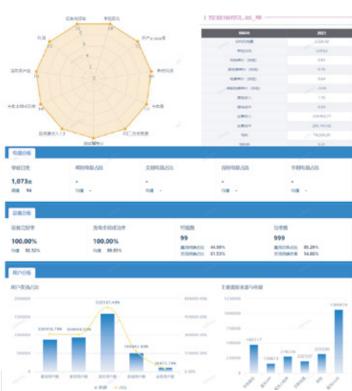

# CASE 2: INTELLIGENT OPERATION STATION DIAGNOSIS

**Digital charging station diagnosis**Mobile version for CPO

The big data model of more than 20,000 charging stations establishes diagnostic models of different insight dimensions for different scenarios and types of charging stations, which not only helps operators see the data results, but also enables them to gain insight into the root causes and find the precise and improved operational growth path

#### **Station Profile**

Static: Charger number Power support

Dynamic :Fee rate changing Demand :Station use rate

#### **Environment**

Time: day of week, hour of day

Location: City, area, zone

Real: time Temporary event 、 Weather