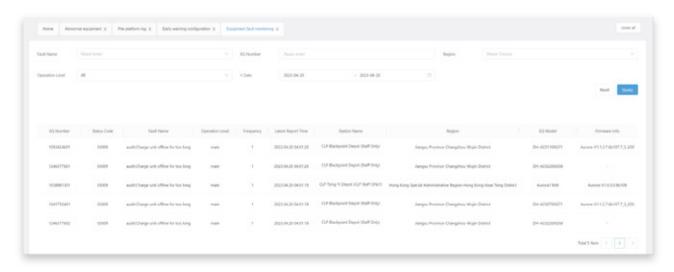

# FAULTS MONITORING & EARLY DETECTION

OCPP defined some faults that charger may report relevant fault code positively and CSMS may able to record all fault code history and alarm to relevant department or staff ( by SMS,Email, API