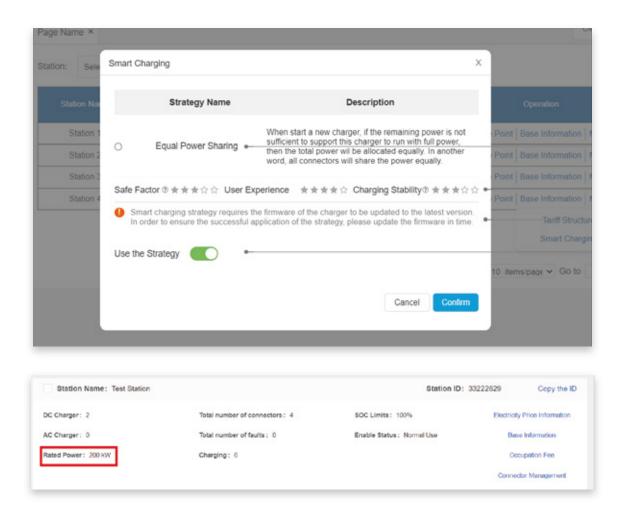

# POWER SHAVING (SMART CHARGING)

Multiple dynamic load management strategy helps operator optimize their income and protect the power grid