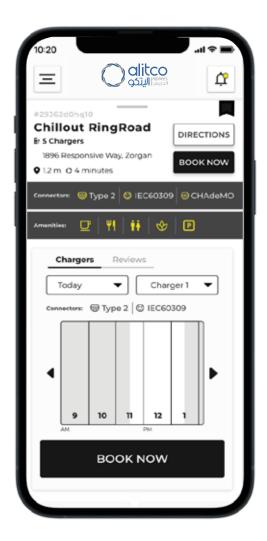

# CHARGING APP FOR EV USER

#### **Charger Status:**

Through our easy to use UI and UX you can see your entire network and status of each charge point.
Whether the CP is available, busy or faulty you see everything right away.