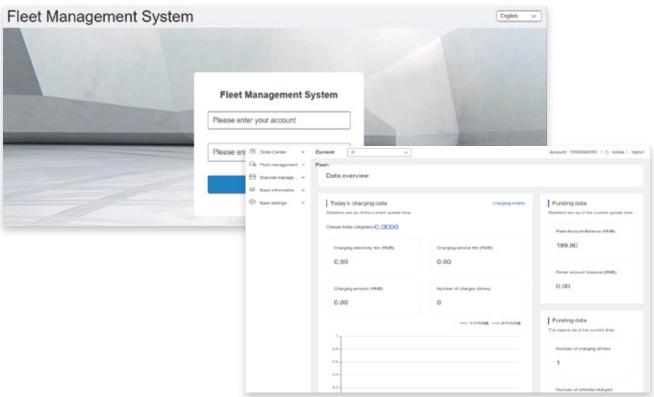

## CSMS FOR CPO & FLEET

## Dashboard

- Collect data and generate a highly integrated dashboard
- Fast operation buttons
- Daily and monthly report