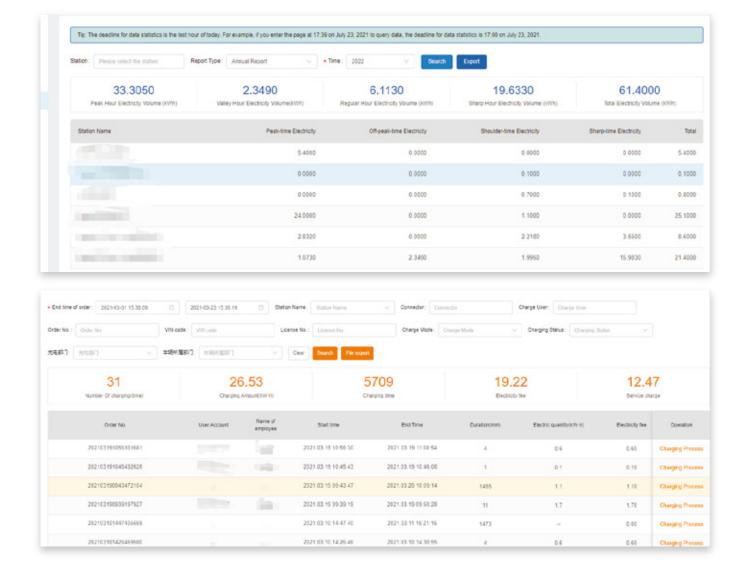

## DATA REPORT

From monitoring interface, operator is available to monitor detailed information of each charging connector, and CSMS support brief & detailed mode for different scenarios.

# TRANSACTION MANAGEMENT

- Multiple condition query: Order number, pile group name, date and other conditions
- Check detailed information for each orders
- Query enterprise internal order and public charging order separately