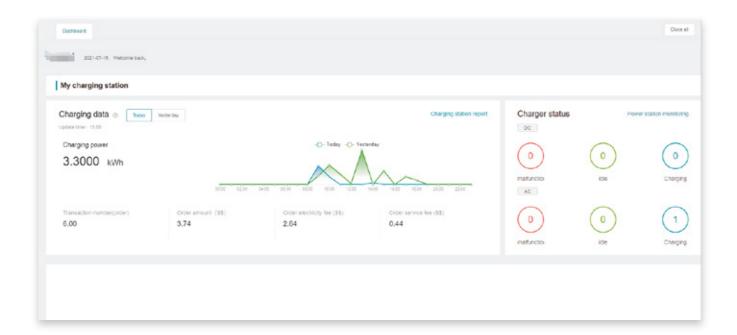

## Dashboard

- Collect data and generate a highly integrated dashboard
- Fast operation buttons
- Daily and monthly report

## DATA REPORT

From monitoring interface, operator is available to monitor detailed information of each charging connector, and CSMS support brief & detailed mode for different scenarios.