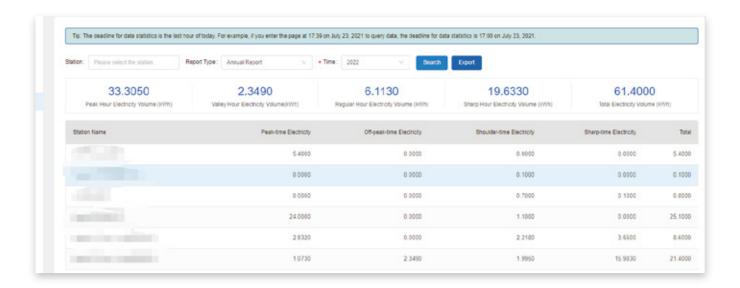

## DATA REPORT

From monitoring interface, operator is available to monitor detailed information of each charging connector, and CSMS support brief & detailed mode for different scenarios.