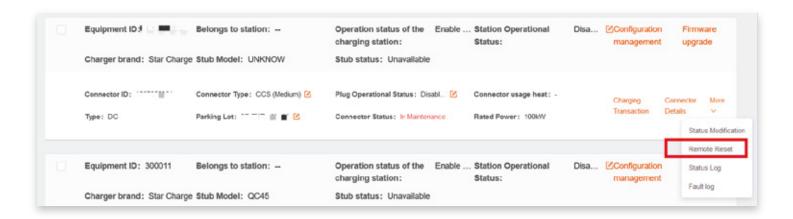

## SOFT RESET

CSMS is available to send reset command to lead charger restart without power off, so that may fix some faults remotely

#### Remote Start Stop:

Through chrgd you have the option of remotely starting, stopping or rebooting any charging station from the comfort of your office.

#### **Remote Software Update:**

Updating your EV Charge point is now easier and faster than before through over the air updating.