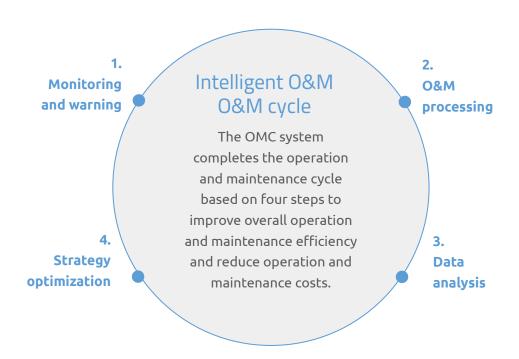

# THE DEVELOPMENT STAGE OF THE CHARGING OPERATION, AND THE PLATFORM CAPABILITIES REQUIRED

The differences in investment models, the evolution of the electricity market, the changes in the competitive situation, and the operation of charging stations have begun to exceed the level that can be controlled and promoted by manual and simple systems.