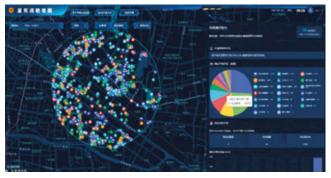

# CASE 2: INTELLIGENT OPERATION STATION DIAGNOSIS

**Digital charging station diagnosis**Mobile version for CPO

The big data model of more than 20,000 charging stations establishes diagnostic models of different insight dimensions for different scenarios and types of charging stations, which not only helps operators see the data results, but also enables them to gain insight into the root causes and find the precise and improved operational growth path