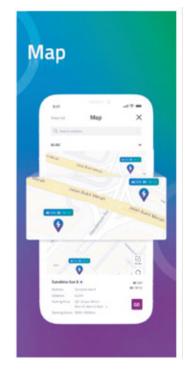

# CHARGING APP FOR EV USER

# STATION MANAGEMENT

- Station map mode to view the number of sites in the area and their real time status
- Manage station information and status, check the charging orders
- Check the equipment list and real time status
- Set up separate charging rules or tariff strategies for different stations/charger groups