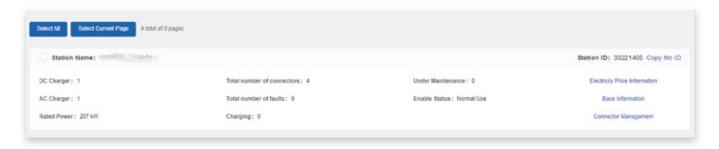

# STATION MANAGEMENT

- Station map mode to view the number of sites in the area and their real time status
- Manage station information and status, check the charging orders
- Check the equipment list and real time status
- Set up separate charging rules or tariff strategies for different stations/charger groups

## DATA REPORT

From monitoring interface, operator is available to monitor detailed information of each charging connector, and CSMS support brief & detailed mode for different scenarios.