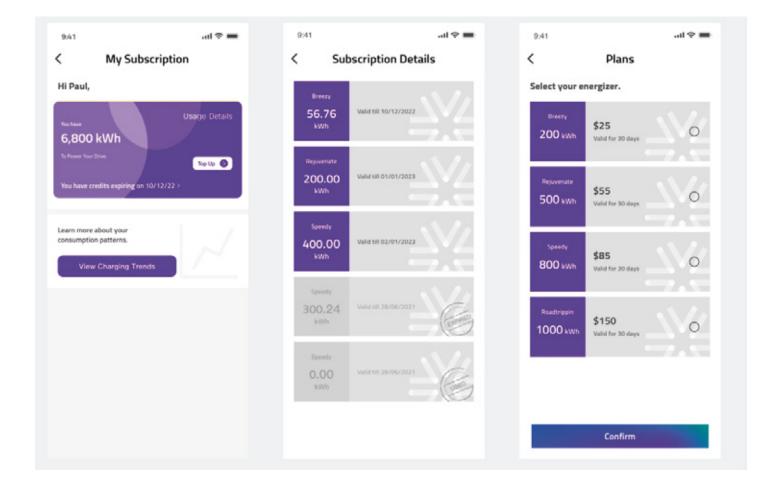

s.



#### Remote Start Stop:

Through chrgd you have the option of remotely starting, stopping or rebooting any charging station from the comfort of your office.



#### **Remote Software Update:**

Updating your EV Charge point is now easier and faster than before through over the air updating.



#### My Vehicle:

Choose your vehicle from our list of EVs available and get access to more data about your car and filter the chargers accordingly.



#### **API Integration:**

Building an integration layer allows us to easily integrate our system to other or vice versa.



#### **Charger Status:**

Through our easy to use UI and UX you can see your entire network and status of each charge point.
Whether the CP is available, busy or faulty you see everything right away.

# Subscription plan



## THANK YOU