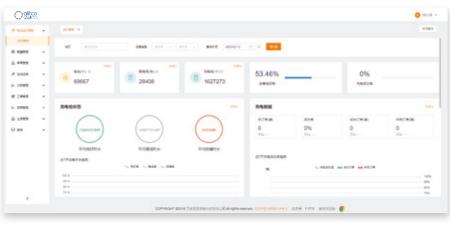

## Dashboard

- Collect data and generate a highly integrated dashboard
- Fast operation buttons
- Daily and monthly report