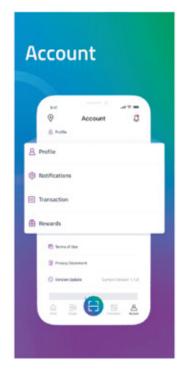

r different types of users through intelligent marketing models and established strategy data intelligent algorithms, and achieve operational activity improvement and GMV g rowth.



## INTELLIGENT O&M SYSTEM FOR CPO & O&M SERVICE PROVIDER



#### Intelligent O&M management

Platform event monitoring, automatic classification, O&M emergency division, intelligent distribution of work order, O&M life cycle monitoring.

#### Intelligent monitoring

Platform event monitoring, automatic classification, O&M emergency division, intelligent distribution of work order, O&M life cycle monitoring.





- Module output voltage and current
- Module internal temperature
- Module category and S/N number
- Module failure time and failure code
- Total module running time

# CHARGING APP FOR EV USER











## CSMS FOR CPO & FLEET





## Dashboard

- Collect data and generate a highly integrated dashboard
- Fast operation buttons
- Daily and monthly report



# REAL TIME MONITORING

From monitoring interface, operator is available to monitor detailed information of each charging connector, and CSMS support brief & detailed mode for different scenarios.



# STATION MANAGEMENT

- Station map mode to view the number of sites in the area and their real time status
- Manage station information and status, check the charging orders
- Check the equipment list and real time status
- Set up separate charging rules or tariff strategies for different stations/charger groups





## DATA REPORT

From monitoring interface, operator is available to monitor detailed information of each charging connec