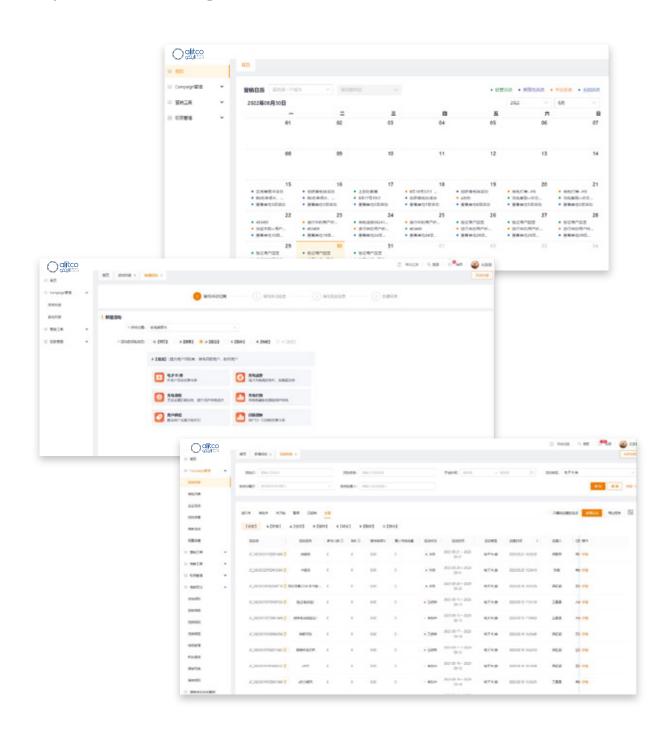

## INTELLIGENT O&M SYSTEM FOR CPO & O&M SERVICE PROVIDER

#### Intelligent O&M management

Platform event monitoring, automatic classification, O&M emergency division, intelligent distribution of work order, O&M life cycle monitoring.

#### Intelligent monitoring

Platform event monitoring, automatic classification, O&M emergency division, intelligent distribution of work order, O&M life cycle monitoring.

- Module output voltage and current
- Module internal temperature
- Module category and S/N number
- Module failure time and failure code
- Total module running time

# INTELLIGENT O&M SYSTEM FOR CPO & O&M SERVICE PROVIDER

27000+ Monthly processing ticket

70% Remote finished ticket

20% Automatic create ticket