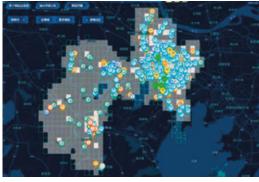

# REAL TIME MONITORING

From monitoring interface, operator is available to monitor detailed information of each charging connector, and CSMS support brief & detailed mode for different scenarios.

# STATION MANAGEMENT

- Station map mode to view the number of sites in the area and their real time status
- Manage station information and status, check the charging orders
- Check the equipment list and real time status
- Set up separate charging rules or tariff strategies for different stations/charger groups