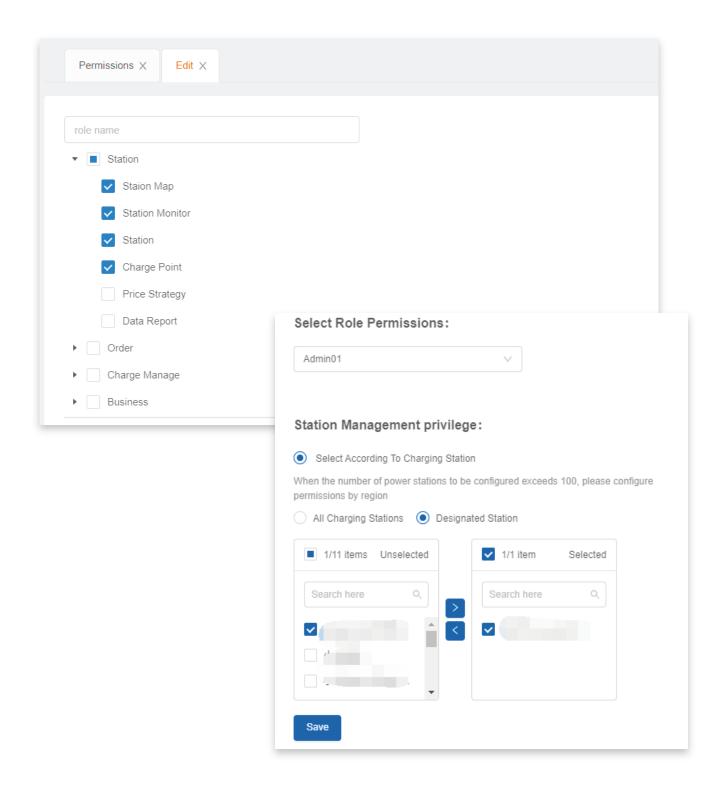

# ROLE & ACCESS MANAGEMENT

 Provide different staffs with different menu access or different station management access