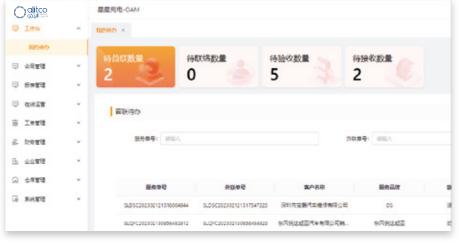

#### Intelligent O&M management

Platform event monitoring, automatic classification, O&M emergency division, intelligent distribution of work order, O&M life cycle monitoring.

#### Intelligent monitoring

Platform event monitoring, automatic classification, O&M emergency division, intelligent distribution of work order, O&M life cycle monitoring.

- Module output voltage and current
- Module internal temperature
- Module category and S/N number
- Module failure time and failure code
- Total module running time