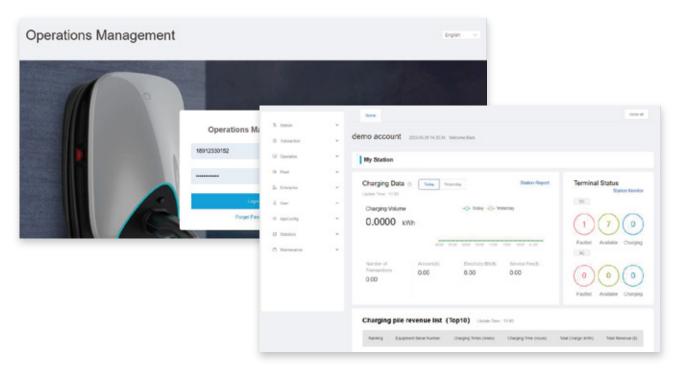

## CSMS FOR CPO & FLEET

## Dashboard

- Collect data and generate a highly integrated dashboard
- Fast operation buttons
- Daily and monthly report

# STATION MANAGEMENT

- Station map mode to view the number of sites in the area and their real time status
- Manage station information and status, check the charging orders
- Check the equipment list and real time status
- Set up separate charging rules or tariff strategies for different stations/charger groups

## DATA REPORT

From monitoring interface, operator is available to monitor detailed information of each charging connector, and CSMS support brief & detailed mode for different scenarios.