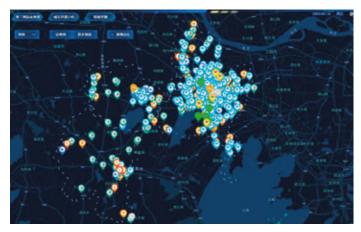

# CASE 1: DIGITALIZATION OF LOCATION SELECTION

# 3 Station Tanitan

## Big data platform Database

- Number of EV and distribution
- Nationwide charger distributon
- High relevant POI of charging
- Uber/fleet drivers' moving track working area
- Comments on APP, location searching history
- EV related facilities (EV retail shop, repairing center, service center, ect.)

Al Location suggestion

#### **System function**

- Heat map of charging potential of cities
- Station location distribution (continuous update)
- Recommend the best site of urban backbone network power station
- Evaluation of constructing a station in a custom location