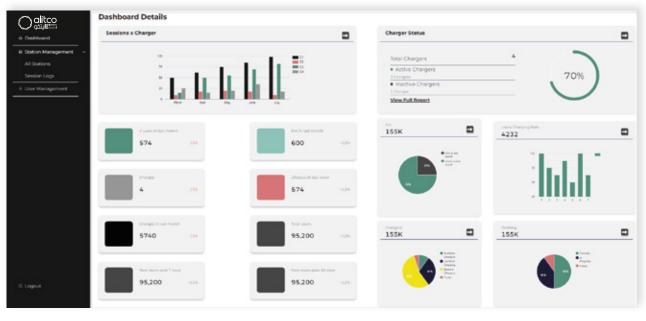

## Dashboard

- Collect data and generate a highly integrated dashboard
- Fast operation buttons
- Daily and monthly report