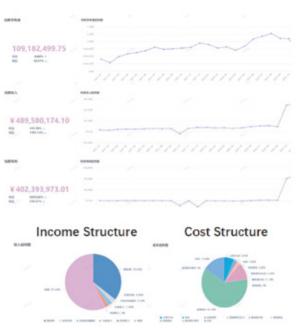

## Dashboard

- Collect data and generate a highly integrated dashboard
- Fast operation buttons
- Daily and monthly report

## DATA REPORT

From monitoring interface, operator is available to monitor detailed information of each charging connector, and CSMS support brief & detailed mode for different scenarios.