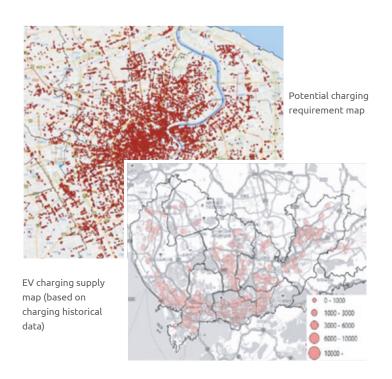

# CASE 1: DIGITALIZATION OF LOCATION SELECTION

# 3 Station Tanitan

## Big data platform Database

- Number of EV and distribution
- Nationwide charger distributon
- High relevant POI of charging
- Uber/fleet drivers' moving track working area
- Comments on APP, location searching history
- EV related facilities (EV retail shop, repairing center, service center, ect.)

Al Location suggestion

# SMART STATION SELECTION SYSTEM

For CPO & Fleet

#### **System function**

- Heat map of charging potential of cities
- Station location distribution (continuous update)
- Recommend the best site of urban backbone network power station
- Evaluation of constructing a station in a custom location