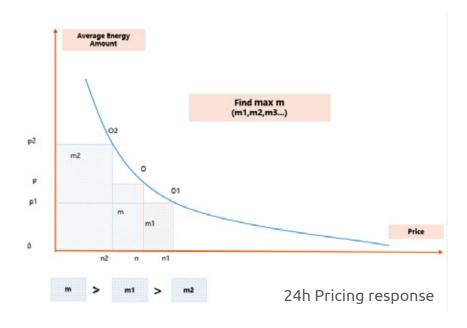

# CASE 2 : INTELLIGENT OPERATION AI SUGGEST ON PRICING

# POWER SHAVING (SMART CHARGING)

Multiple dynamic load management strategy helps operator optimize their income and protect the power grid