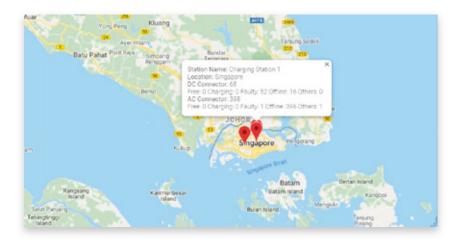

# REAL TIME MONITORING

From monitoring interface, operator is available to monitor detailed information of each charging connector, and CSMS support brief & detailed mode for different scenarios.

# STATION MANAGEMENT

- Station map mode to view the number of sites in the area and their real time status
- Manage station information and status, check the charging orders
- Check the equipment list and real time status
- Set up separate charging rules or tariff strategies for different stations/charger groups