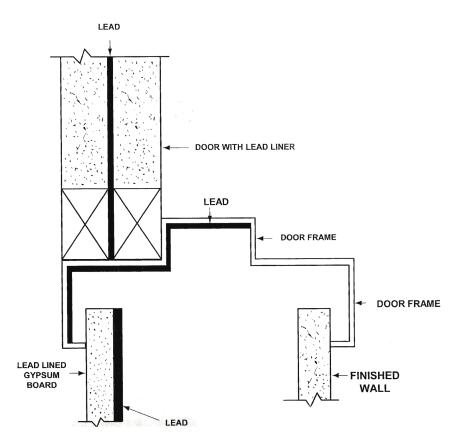

## **Door Frames**

lead-lined, hollow-metal door frames support the heavy weight of lead-lined doors while maintaining an aesthetically pleasing appearance. These doors and frames can be designed to suit various wall sizes and hardware specifications. Two types are available:

- ·Hollow-metal knockdown frames
- •Three-piece style and intended for use in existing construction
- · Hollow-metal welded frames
- · One-piece style
- · Welded, mitered, and reinforced corners for a strong, continuous seal
- Intended for use in new construction projects
- Installed during the wall framing process Out-swing and in-swing door configurations and custom sizes are offered. All NELCO door frames are manufactured from cold-rolled steel and prime-painted. A uniform sheet of lead in a specified thickness is permanently fixed around the perimeter of each frame.