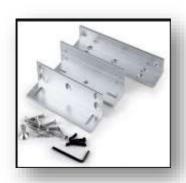

## **Brackets**

Huzz Locks offers various types of Brackets which can be used depending on the installation scenario.

- HZ-500L
- HZ-500Z
- HZ-500U(Glass Door)