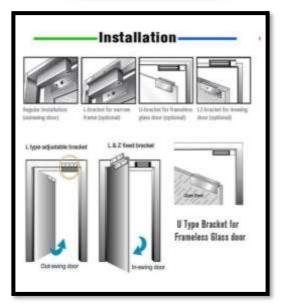

Cycle Tested 500,000 Cycles

Features Back- EMF Protection

**Tamper Resistant Fixing** 

**Automatic Voltage Surge Protection Circuitry** 

Optional Mounting kits available for inswing and out swing doors

## **Brackets**

Huzz Locks offers various types of Brackets which can be used depending on the installation scenario.

- HZ-500L
- HZ-500Z
- HZ-500U(Glass Door)