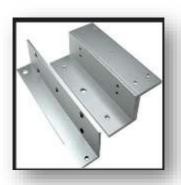

## **Brackets**

Huzz Locks offers various types of Brackets which can be used depending on the installation scenario.

- HZ-500L
- HZ-500Z
- HZ-500U(Glass Door)