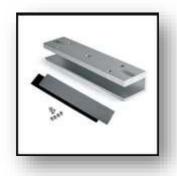

## **Brackets**

Huzz Locks offers various types of Brackets which can be used depending on the installation scenario.

- HZ-500L
- HZ-500Z
- HZ-500U(Glass Door)