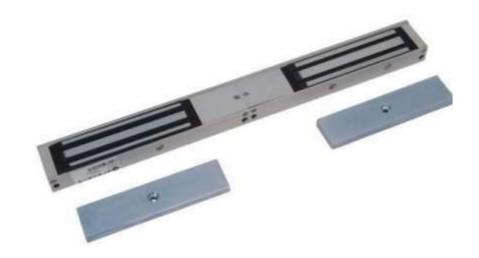

Cycle Tested 500,000

The HZ-500B Series is a full size 1200lbs. holding force Standard Electromagnetic Lock for Double Leaf Door are designed with the customer in mind to be robust, easy to install and secure

Electromagnetic Lock- HZ- 500B

All HZ-500B Series Electromagnetic Lock are designed to provide voltage selectable options for 12VDC and 24VDC. The variety and flexibility of the HZ-500B series electromagnetic lock are designed to lock your door electrically. Specify for commercial, industrial, residential, or institutional openings where maximum security and durability is required with aesthetically superior appearance.

## **Product Specifications**

Holding Force 1200lbs\*2

Input Voltage 12/24VDC field selectable

Current draw 0.6A@ 12VDC\*2; 0.3A@24VDC\*2

Dimensions Lock Body 530×71×40mm / Armature plate 185×60×13mm

Weight 19.95 lbs