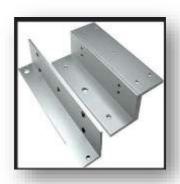

## **Brackets**

Huzz Locks offers various types of Brackets which can be used depending on the installation scenario.

- HZ-500L
- HZ-500Z
- HZ-500U(Glass Door)