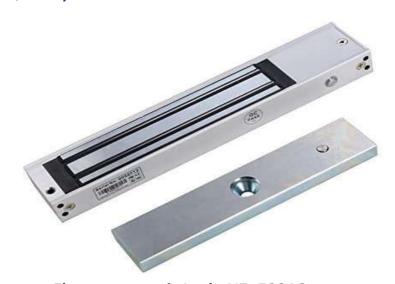

Electromagnetic Lock- HZ- 500AS

All HZ-500AS Series Electromagnetic Lock are designed to provide voltage selectable options for 12VDC and 24VDC. The variety and flexibility of the HZ-500AS series electromagnetic lock are designed to lock your door electrically. Specify for commercial, industrial, residential, or institutional openings where maximum security and durability is required with aesthetically superior appearance.

## **Product Specifications**

Holding Force 1200lbs

Input Voltage 12/24VDC field selectable Current draw 0.6A@ 12VDC; 0.3A@ 24VDC

Dimensinons Lock Body 265×71×40mm / Armature plate 185×60×13mm

Weight 9.92 lbs