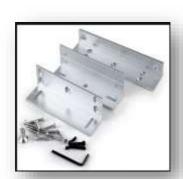

## **Brackets**

Huzz Locks offers various types of Brackets which can be used depending on the installation scenario.

- HZ-500L
- HZ-500Z
- HZ-500U(Glass Door)