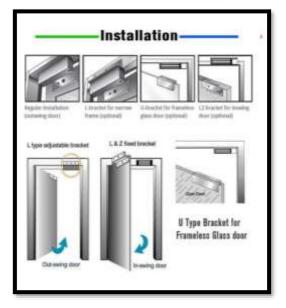

## **Brackets**

Huzz Locks offers various types of Brackets which can be used depending on the installation scenario.

- HZ-500L
- HZ-500Z
- HZ-500U(Glass Door)