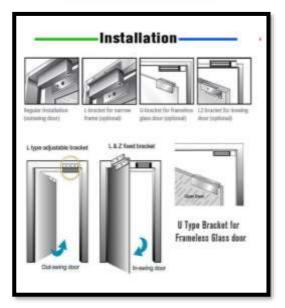

## **Brackets**

Huzz Locks offers various types of Brackets which can be used depending on the installation scenario.

- HZ-280L
- HZ-280Z
- HZ-280U(Glass Door)