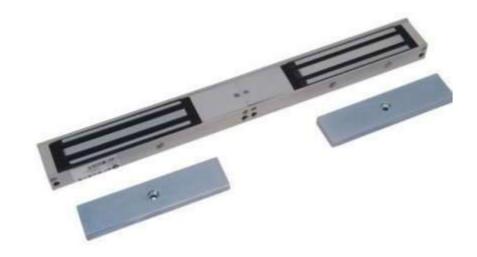

zero residual ior

The HZ-280BS Series is a full size 600lbs. holding force Monitored Electromagnetic Lock for Double Leaf Door are designed with the customer in mind to be robust, easy to install and secure

**Electromagnetic Lock- HZ- 280BS** 

All HZ-280BS Series Electromagnetic Lock are designed to provide voltage selectable options for 12VDC and 24VDC. The variety and flexibility of the HZ-280BS series electromagnetic lock are designed to lock your door electrically. Specify for commercial, industrial, residential, or institutional openings where maximum security and durability is required with aesthetically superior appearance.

## **Product Specifications**

Holding Force 600lbs\*2

Input Voltage 12/24VDC field selectable

Current draw 0.48A@ 12VDC\*2; 0.24A@ 24VDC\*2

Dimensions Lock Body 500×47×26mm / Armature plate 180×38×11mm

Weight 8.81 lbs