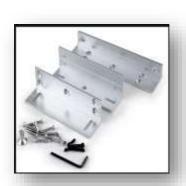

## **Brackets**

Huzz Locks offers various types of Brackets which can be used depending on the installation scenario.

- HZ-280L
- HZ-280Z
- HZ-280U(Glass Door)