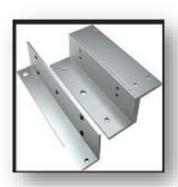

## **Brackets**

Huzz Locks offers various types of Brackets which can be used depending on the installation scenario.

- HZ-280L
- HZ-280Z
- HZ-280U(Glass Door)