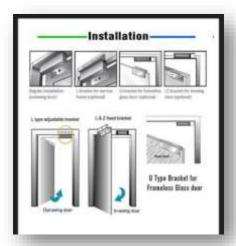

## **Brackets**

Huzz Locks offers various types of Brackets which can be used depending on the installation scenario.

- HZ-280L
- HZ-280Z
- HZ-280U(Glass Door)