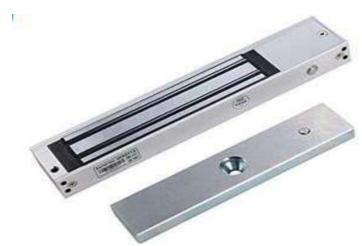

Electromagnetic Lock- HZ- 280AS

All HZ-280AS Series Electromagnetic Lock are designed to provide voltage selectable options for 12VDC and 24VDC. The variety and flexibility of the HZ-280AS series electromagnetic lock are designed to lock your door electrically. Specify for commercial, industrial, residential, or institutional openings where maximum security and durability is required with aesthetically superior appearance.

## **Product Specifications**

Holding Force 600lbs

Input Voltage 12/24VDC field selectable

Current draw 0.48A@ 12VDC; 0.24A@ at 24VDC

Dimensions Lock Body 250×47×26mm / Armature plate 180×38×11mm

Weight 4.40 lbs