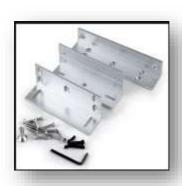

## **Brackets**

Huzz Locks offers various types of Brackets which can be used depending on the installation scenario.

- HZ-280L
- HZ-280Z
- HZ-280U(Glass Door)