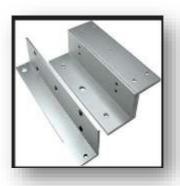

## **Brackets**

Huzz Locks offers various types of Brackets which can be used depending on the installation scenario.

- HZ-280L
- HZ-280Z
- HZ-280U(Glass Door)