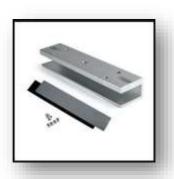

Electromagnetic Lock- HZ- 280AS

All HZ-280AS Series Electromagnetic Lock are designed to provide voltage selectable options for 12VDC and 24VDC. The variety and flexibility of the HZ-280AS series electromagnetic lock are designed to lock your door electrically. Specify for commercial, industrial, residential, or institutional openings where maximum security and durability is required with aesthetically superior appearance.

## **Product Specifications**

Holding Force 600lbs

Input Voltage 12/24VDC field selectable

Current draw 0.48A@ 12VDC; 0.24A@ at 24VDC

Dimensions Lock Body 250×47×26mm / Armature plate 180×38×11mm

Weight 4.40 lbs