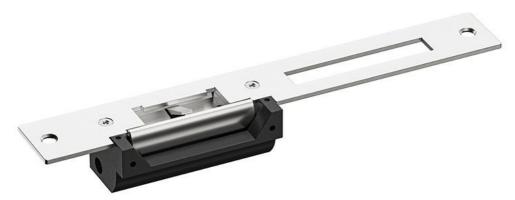

Cycle Tested 500,000

THE HZ-ES800 Series is a heavy duty long type Electric Strike with Holding force of 500 KGS and designed with the customer inmind to be robust, easy to install and secure

Electric Strike- HZ- ES800

All HZ-ES800 Series Electric Strike are designed to provide voltageoptions for 12VDC. The variety and flexibility of the HZ-ES800 series electric Strike are designed to lock your door electrically. Specify for commercial, industrial, residential, or institutional openings wheremaximum security and durability is required with aesthetically superior appearance.

## **Product Specifications**

Holding Force 500 KGS
Input Voltage 12VDC
Current draw 200mA

Dimensions Lock Body 250L X 25W X 35H(mm)

Weight 0.42 KG

Cycle Tested 500,000 Cycles

Door Type Wooden/Metal/PVC

**Door** 