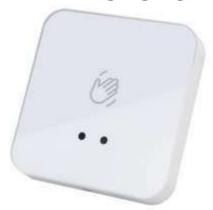

Cycle Tested 500,000

The HZ-909 No Touch Screwless Push Button are used to control the ingress or egress of a door. Huzz Push Buttons are designed to meet commercial applications. Use with indoor swinging or sliding doors that are electrically locked. Push Buttons are available for single gang

**HZ-909 Touchless Push Button** 

## **Product Specifications**

- Uses Infra Red Sensor Technology for Contact less Switch Activation
- 2 Color Indication
- For Sanitary Environment such as Hospitals, Restaurants, Bathrooms or labs
- Operating Voltage: 12 VDC.
- Size: 86 X 86 X 14 (mm).
- ANSI Size
- Elegance Appearance Design, Beautiful and Easy