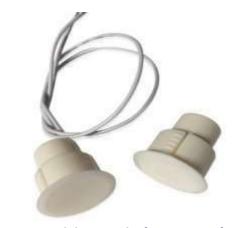

Cycle Tested 500,000

The Concealed Type Door Contact- HZ-DC102, are used to monitor the open and closed status of an opening/closing of the door and signal will be send back to Control Panel to control the action.

**Door Position Switch- Concealed** 

## **Product Specifications**

- Operating Gap
- Color
- Suitable Door
- Max Switching Current
- Material
- Concealed

20 mm.

White

Wooden, Aluminium and Hollow Metal Door.

0.5A.

ABS

Huzz Locks Yangmei Road, Longgang District 518128, Shenzhen China Huzz Locks 316, SIT Tower Silicon Oasis, Dubai Tel: 971 4 228 8941